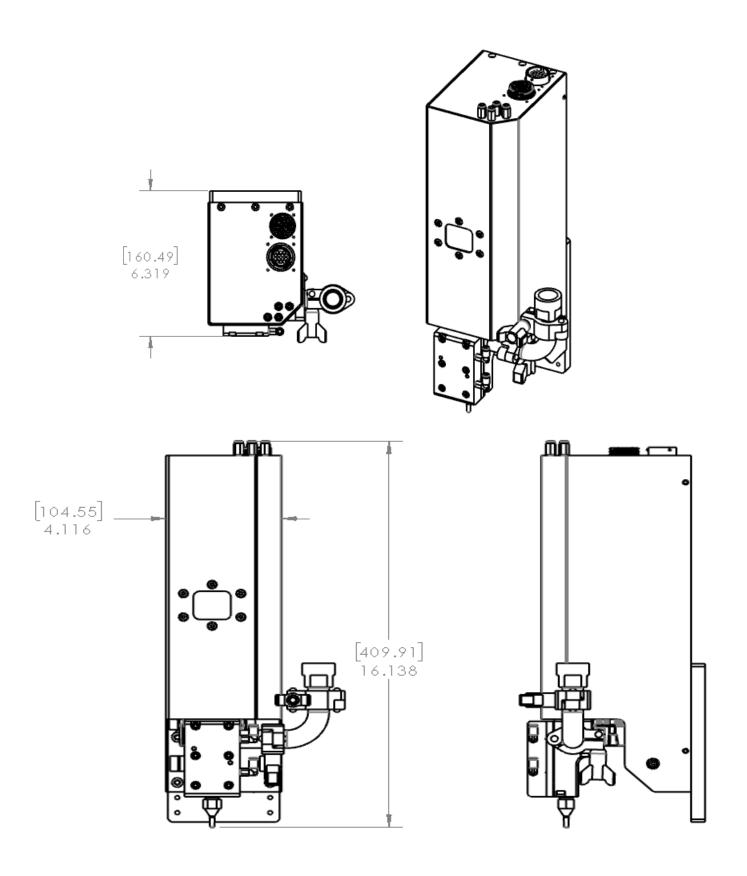

atmospheric conditions. This results in more accurate dispensing for chemistries that are difficult to process.

Utilizing a single piston system, the MR1 can process single-part materials up to 1 million cps. The servo-controlled metering chamber allows for easy alteration of the target shot size and flow rate in a package mounted directly at the application point.

PVA's MR1 Metered Piston Dispenser has many additional integrated features including:

- Closed loop, servo-controlled output
- Carbide metering cylinder for extended service life
- Ease of maintenance with only a single replacement seal for inlet and outlet valves

For more information, please contact PVA at <a href="mailto:info@pva.net">info@pva.net</a> or contact your local representative.

## **MR1 Mounting Dimensions**