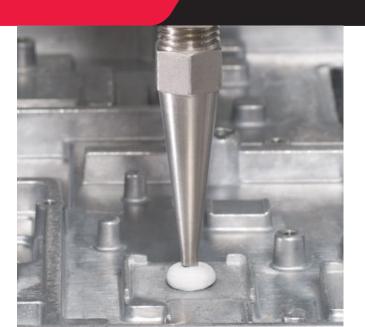

## **Metered Piston Dispenser**

The MR1 is a versatile servo-controlled piston dispenser for processing single component chemistries requiring a high level of dosing accuracy. Utilizing a volumetric displacement concept, the MR1 is capable of processing a wide range of chemistries, including viscous filled or abrasive materials, without concern for slight material changes from batch to batch or due to atmospheric conditions. This results in more accurate dispensing for chemistries that are difficult to process.

Utilizing a single piston system, the MR1 can process single-part materials up to 1 million cps. The servo-controlled metering chamber allows for easy alteration of the target shot size and flow rate in a package mounted directly at the application point.