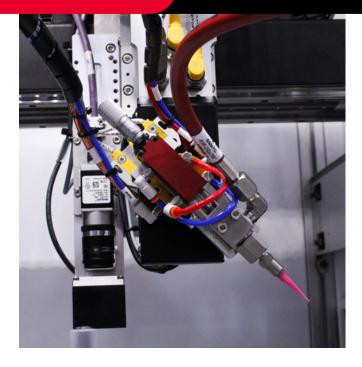

## **PVA-4X-5-TC** Valve Tool Changer

The Valve Tool Changer can accommodate four additional valves in the machine that can be automatically picked up and used at any time. Each valve is plumbed at all times assuring immediate availability with no manual changeover required.

INNOVATION. PRECISION. EXCELLENCE.

Users can increase the number of applications without sacrificing valuable work area on their Delta 6 or Delta 8 workcell. Additional features and benefits include:

- Additional material and valve options
- Allows for processing of multiple chemistries, depending upon production demand
- Utilizes the entire available work area
- Integrated tooling ID ensures the correct tool is used for each application
- Improved machine versatility