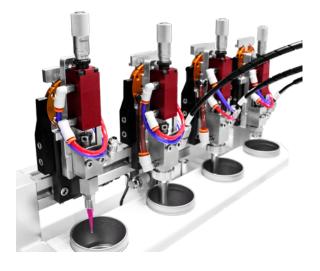

## **Specifications**

**Recommended Valves** FC Series

Payload Capacity 1.4 kg (3 lb)

Maximum Additional Valve Positions 4

## **PVA-4X-5-TC** Valve Tool Changer

The Valve Tool Changer can accommodate four additional valves in the machine that can be automatically picked up and used at any time. Each valve is plumbed at all times assuring immediate availability with no manual changeover required.

INNOVATION. PRECISION. EXCELLENCE.

Users can increase the number of applications without sacrificing valuable work area on their Delta 6 or Delta 8 workcell. Additional features and benefits include:

- Additional material and valve options
- Allows for processing of multiple chemistries, depending upon production demand
- Utilizes the entire available work area
- Integrated tooling ID ensures the correct tool is used for each application
- Improved machine versatility