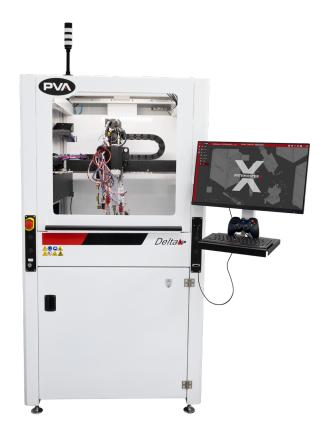

## PathMaster X

## Windows® Programming Software

PathMaster X is the next generation of programming software designed exclusively for PVA's Direct Series Delta line. This Windows-based software offers more control and capability than ever with upgraded technology, enhanced programming features, an all-in-one programming and production environment, and a completely customizable platform that can be tailored to your production requirements.

Designed to increase programming simplicity, PathMaster X features a Windows® interface design with line-by-line editing and the ability to either drag and drop into a program or directly onto the canvas. Real-time tracking is available for whole or partial paths while in wet, dry, or camera program playback mode. Enhanced offline programming allows users the freedom to program from anywhere.

PathMaster X has many integrated features including:

- All the features and functions of PVA Portal and PathMaster in one streamlined application
- Language support for English, Spanish, French, German and Mandarin
- X-PAD multi-function machine pendant
- Full HD resolution touchscreen LCD display